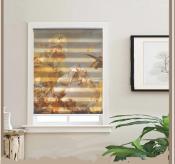

# BLINDS

Roller blinds operate via a simple rolling mechanism, where the fabric rolls up or down around a central tube to adjust light and privacy levels in a room.

Zebra blinds feature a dual layered fabric design that allows for adjustable light control by aligning the sheer and solid stripes and also gives control on privacy.

Roman blinds use folding segments to adjust light and create a sleek, flat appearance when down.

Honeycomb blinds use their cellular structure to trap air, providing both insulation and flexible light control through their adjustable design.They also come in day and night variant.

Venetian/ Vertical blinds, with horizontal/vertical slats, adjust light and privacy by tilting and moving the slats.They may come in wooden, aluminium and other materials.

You can customize your blinds, designing unique window treatments like balloon blinds,austrian blinds etc to match your preferences.