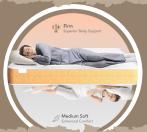

Spring Mattress Utilizes coil springs to offer support and resilience for a comfortable night's rest.

Hard and Soft Side Mattress Provides customizable comfort with two distinct sides – one firmer and the other softer – to cater to individual sleep preferences.