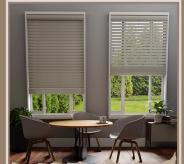

# BLINDS

Roller blinds operate via a simple rolling mechanism, where the fabric rolls up or down around a central tube to adjust light and privacy levels in a room.

Zebra blinds feature a dual layered fabric design that allows for adjustable light control by aligning the sheer and solid stripes and also gives control on privacy.

Roman blinds use folding segments to adjust light and create a sleek, flat appearance when down.

Honeycomb blinds use their cellular structure to trap air, providing both insulation and flexible light control through their adjustable design.They also come in day and night variant.

Venetian/ Vertical blinds, with horizontal/vertical slats, adjust light and privacy by tilting and moving the slats.They may come in wooden, aluminium and other materials.

You can customize your blinds, designing unique window treatments like balloon blinds,austrian blinds etc to match your preferences.