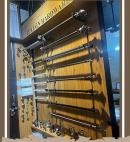

### Hardware & Mattress

M channel A specialized channel with a distinct "M" shape used for supporting curtains.

Jumbo Channel A heavy-duty version M channel.

shaped like the letter "I' flexible and used in l shaped corners.

Silent Channel A type of noise-damping channel designed to reduce vibrations while operation.

Orthopedic Mattress Engineered to promote proper spinal alignment and provide support for a restful and comfortable sleep.