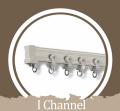

### Hardware & Mattress

M channel A specialized channel with a distinct "M" shape used for supporting curtains.

Jumbo Channel A heavy-duty version M channel.

shaped like the letter "I' flexible and used in l shaped corners.