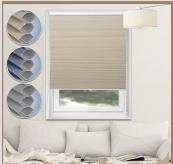

# BLINDS

Roller blinds operate via a simple rolling mechanism, where the fabric rolls up or down around a central tube to adjust light and privacy levels in a room.

Zebra blinds feature a dual layered fabric design that allows for adjustable light control by aligning the sheer and solid stripes and also gives control on privacy.

Roman blinds use folding segments to adjust light and create a sleek, flat appearance when down.

Honeycomb blinds use their cellular structure to trap air, providing both insulation and flexible light control through their adjustable design.They also come in day and night variant.

Venetian/ Vertical blinds, with horizontal/vertical slats, adjust light and privacy by tilting and moving the slats.They may come in wooden, aluminium and other materials.

You can customize your blinds, designing unique window treatments like balloon blinds,austrian blinds etc to match your preferences.