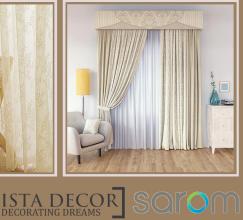

# CURTAINS

Solid curtains serve as interior design elements, adding aesthetics and blocking sunlight while ensuring privacy.

Sheer curtains gently filter light and offer variable privacy, due to their translucency that allows visibility from both sides of the window.

DECOB

Curtain pelmets, placed above curtains, enhance window aesthetics and conceal hardware for added warmth. They're a stylish completion to window decor.

G M Fabrics

Blinds serve as pivotal elements in interior design, seamlessly fusing style and utility. They elevate visual appeal, affording precise light management, and safeguarding privacy, all while fostering energy efficiency and chinate contract Venergy