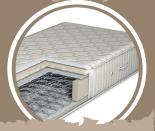

Spring Mattress Utilizes coil springs to offer support and resilience for a comfortable night's rest.

Hard and Soft Side Mattress Provides customizable comfort with two distinct sides – one firmer and the other softer – to cater to individual sleep preferences.