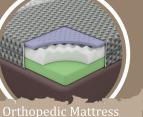

Silent Channel A type of noise-damping channel designed to reduce vibrations while operation.

Orthopedic Mattress Engineered to promote proper spinal alignment and provide support for a restful and comfortable sleep.